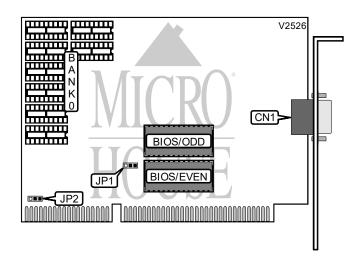

| CONNECTIONS              |       |  |
|--------------------------|-------|--|
| Function                 | Label |  |
| 15-pin analog video port | CN1   |  |

| USER CONFIGURABLE SETTINGS |       |                   |
|----------------------------|-------|-------------------|
| Function                   | Label | Position          |
| í IRQ2 enabled             | JP1   | Pins 2 & 3 closed |
| IRQ2 disabled              | JP1   | Pins 1 & 2 closed |
| í 8-bit bus enabled        | JP2   | Pins 2 & 3 closed |
| 16-bit bus enabled         | JP2   | Pins 1 & 2 closed |

| DRAM CONFIGURATION |              |  |
|--------------------|--------------|--|
| Size               | Bank 0       |  |
| 256KB              | (8) 256K x 1 |  |