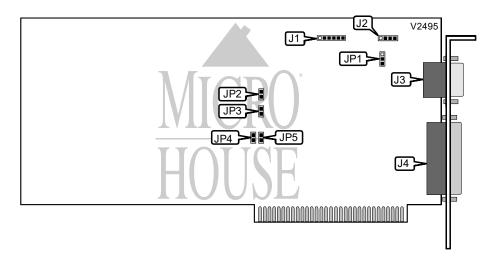

## DIAMOND FLOWER, INC. CPG-300

Card Type
Video Chip Set
Highest Resolution Supported
Maximum Video Memory
Data Bus

Video Types Supported

Video card Unidentified 640 x 200 Unidentified 8-bit ISA CGA

| CONNECTIONS            |       |                         |       |  |
|------------------------|-------|-------------------------|-------|--|
| Function               | Label | Function                | Label |  |
| Light pen connector    | J1    | 9-pin analog video port | J3    |  |
| RF modulator interface | J2    | Parallel port           | J4    |  |

| USER CONFIGURABLE SETTINGS     |       |                   |  |  |
|--------------------------------|-------|-------------------|--|--|
| Function                       | Label | Position          |  |  |
| Monitor type select color      | JP1   | Pins 1 & 2 closed |  |  |
| Monitor type select monochrome | JP1   | Pins 2 & 3 closed |  |  |
| Parallel port LPT1 enabled     | JP2   | Open              |  |  |
| Parallel port LPT2 enabled     | JP2   | Closed            |  |  |
| Parallel port enabled          | JP3   | Closed            |  |  |
| Parallel port disabled         | JP3   | open              |  |  |

| INTERRUPT SELECTION |        |        |  |  |
|---------------------|--------|--------|--|--|
| IRQ                 | JP4    | JP5    |  |  |
| IRQ5                | Closed | Open   |  |  |
| IRQ7                | Open   | Closed |  |  |