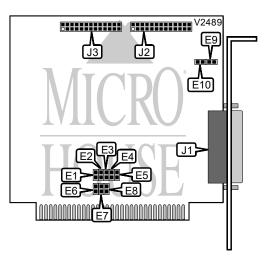

## AST RESEARCH, INC. I/O MINI EXPANSION I/O CARD

Card Type Chip Set Maximum Onboard Memory I/O Options Data Bus Parallel card, Serial card Unidentified None Parallel port, serial ports (2) 8-bit ISA

| CONNECTIONS   |       |               |       |  |  |
|---------------|-------|---------------|-------|--|--|
| Function      | Label | Function      | Label |  |  |
| Serial port 1 | J1    | Serial port 2 | J3    |  |  |
| Parallel port | J2    |               |       |  |  |

| PARALLEL PORT ADDRESS SELECTION |        |        |        |  |  |
|---------------------------------|--------|--------|--------|--|--|
| Setting                         | E1     | E2     | E3     |  |  |
| LPT1                            | Closed | Open   | Open   |  |  |
| í LPT2                          | Open   | Closed | Open   |  |  |
| LPT3                            | Open   | Open   | Closed |  |  |

| ADDRESS SELECTION |        |      |        |  |  |
|-------------------|--------|------|--------|--|--|
| Setting           | E6     | E7   | E8     |  |  |
| í COM1            | Closed | Open | Open   |  |  |
| COM2              | Open   | Open | Closed |  |  |

| INTERRUPT SELECTION                                    |        |        |        |        |  |
|--------------------------------------------------------|--------|--------|--------|--------|--|
| IRQ                                                    | E4     | E5     | E9     | E10    |  |
| í IRQ3                                                 | Closed | Open   | Closed | Open   |  |
| IRQ4                                                   | Open   | Closed | Open   | Open   |  |
| IRQ7                                                   | Open   | Open   | Open   | Closed |  |
| Note: IRQ3 enabled if second serial port is installed. |        |        |        |        |  |