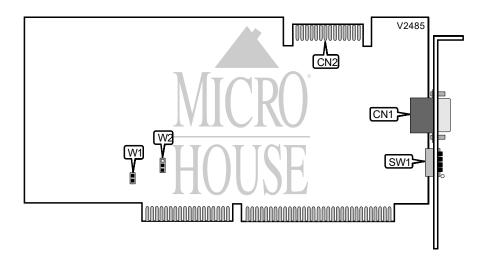

| CONNECTIONS              |       |                   |       |  |
|--------------------------|-------|-------------------|-------|--|
| Function                 | Label | Function          | Label |  |
| 15-pin analog video port | CN1   | Feature connector | CN2   |  |

| USER CONFIGURABLE SETTINGS                                               |       |                   |  |  |
|--------------------------------------------------------------------------|-------|-------------------|--|--|
| Function                                                                 |       | Position          |  |  |
| Monitor type for special multi-frequency display timing                  |       | On                |  |  |
| Monitor type for standard PS/2 compatible fixed frequency display timing | SW1/1 | Off               |  |  |
| í VGA mode select PS/2 monitors                                          | SW1/2 | On                |  |  |
| VGA mode select PC/AT monitors                                           | SW1/2 | Off               |  |  |
| í Factory configured - do not alter                                      | SW1/3 | Off               |  |  |
| í AutoSense set at 16-bit                                                | SW1/4 | On                |  |  |
| AutoSense set at 8-bit                                                   | SW1/4 | Off               |  |  |
| í Factory configured - do not alter                                      | W1    | Closed            |  |  |
| í Factory configured - do not alter                                      | W2    | Pins 1 & 2 closed |  |  |