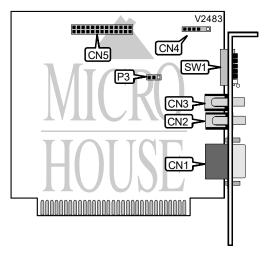

| CONNECTIONS              |       |                     |       |  |  |  |
|--------------------------|-------|---------------------|-------|--|--|--|
| Function                 | Label | Function            | Label |  |  |  |
| 9-pin digital video port | CN1   | Light pen connector | CN4   |  |  |  |
| RCA connector            | CN2   | Feature connector   | CN5   |  |  |  |
| RCA connector            | CN3   |                     |       |  |  |  |

| USER CONFIGURABLE SETTINGS          |       |                   |  |  |  |
|-------------------------------------|-------|-------------------|--|--|--|
| Function                            | Label | Position          |  |  |  |
| í Factory configured - do not alter | P3    | Pins 1 & 2 closed |  |  |  |

| DISPLAY SELECTION (PRIMARY AS MONOCHROME) |       |       |        |       |       |       |
|-------------------------------------------|-------|-------|--------|-------|-------|-------|
| Setting                                   | SW1/1 | SW1/2 | SW 1/3 | SW1/4 | SW1/5 | SW1/6 |
| 40 column                                 | On    | Off   | Off    | On    | Off   | Off   |
| 80 column                                 | Off   | Off   | Off    | On    | Off   | Off   |
| 200 column                                | On    | On    | On     | Off   | Off   | Off   |
| 350 column                                | Off   | On    | On     | Off   | Off   | Off   |