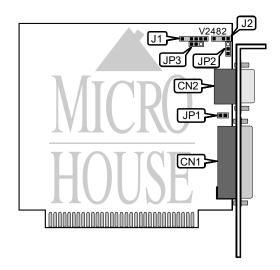

## PARADISE SYSTEMS, INC. COLOR/MONO CARD

Card Type Video Chip Set Highest Resolution Supported Maximum Video Memory

Data Bus Video Types Supported Video card Paradise 640 x 350 16KB RAM (Type unidentified) 8-bit ISA

CGA/MDA

|                         | CONNECTIONS |                     |       |  |
|-------------------------|-------------|---------------------|-------|--|
| Function                | Label       | Function            | Label |  |
| Parallel printer port   | CN1         | Light pen connector | J1    |  |
| 9-pin analog video port | CN2         | RF connector        | J2    |  |

| USER CONFIGURABLE SETTINGS |     |          |  |  |
|----------------------------|-----|----------|--|--|
| Function                   |     | Position |  |  |
| í Parallel port enabled    | JP1 | Closed   |  |  |
| Parallel port disabled     | JP1 | Open     |  |  |

| DISPLAY SELECTION |                   |                   |  |  |
|-------------------|-------------------|-------------------|--|--|
| Setting           | JP2               | JP3               |  |  |
| Monochrome        | Pins 1 & 2 closed | Pins 1 & 2 closed |  |  |
| Color             | Pins 2 & 3 closed | Pins 2 & 3 closed |  |  |