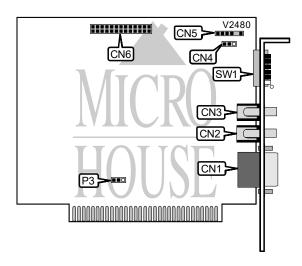

8-bit ISA EGA/CGA

| CONNECTIONS                  |       |                     |       |  |  |
|------------------------------|-------|---------------------|-------|--|--|
| Function                     | Label | Function            | Label |  |  |
| 9-pin analog video connector | CN1   | Light pen connector | CN5   |  |  |
| RCA connector                | CN2   | Feature connector   | CN6   |  |  |
| RCA connector                | CN3   |                     |       |  |  |

| USER CONFIGURABLE SETTINGS          |       |                   |
|-------------------------------------|-------|-------------------|
| Function                            | Label | Position          |
| í Factory configured - do not alter | CN4   | Pins 2 & 3 closed |
| í Factory configured - do not alter | P3    | Pins 1 & 2 closed |

| DISPLAY SELECTION (SINGLE MONITOR SYSTEMS)                  |       |       |       |       |       |  |
|-------------------------------------------------------------|-------|-------|-------|-------|-------|--|
| Setting                                                     | SW1/1 | SW1/2 | SW1/3 | SW1/4 | SW1/6 |  |
| Monochrome                                                  | Off   | Off   | On    | Off   | Off   |  |
| 40 column                                                   | On    | Off   | Off   | On    | Off   |  |
| 80 column                                                   | Off   | Off   | Off   | On    | Off   |  |
| 200 column                                                  | On    | On    | On    | Off   | Off   |  |
| 350 column                                                  | Off   | On    | On    | Off   | Off   |  |
| Note: SW1/5 On enables AutoSwitch, Off disables AutoSwitch. |       |       |       |       |       |  |

| PRIMARY DISPLAY SELECTION (TWO MONITOR SYSTEMS) |       |       |       |       |       |       |
|-------------------------------------------------|-------|-------|-------|-------|-------|-------|
| Setting                                         | SW1/1 | SW1/2 | SW1/3 | SW1/4 | SW1/5 | SW1/6 |
| 40 column                                       | On    | Off   | Off   | On    | Off   | Off   |
| 80 column                                       | Off   | Off   | Off   | On    | Off   | Off   |
| 200 column                                      | On    | On    | On    | Off   | Off   | Off   |
| 350 column                                      | Off   | On    | On    | Off   | Off   | Off   |

## PARADISE SYSTEMS, INC. AUTOSWITCH EGA 480

. . . continued from previous page

| DISPLAY SELECTION (AUTO SWITCH) |       |       |       |       |       |       |
|---------------------------------|-------|-------|-------|-------|-------|-------|
| Setting                         | SW1/1 | SW1/2 | SW1/3 | SW1/4 | SW1/5 | SW1/6 |
| 40 column                       | On    | On    | On    | On    | Off   | Off   |
| 80 column                       | Off   | On    | On    | On    | Off   | Off   |
| 200 column                      | On    | Off   | On    | On    | Off   | Off   |
| 350 column                      | Off   | Off   | On    | On    | Off   | Off   |