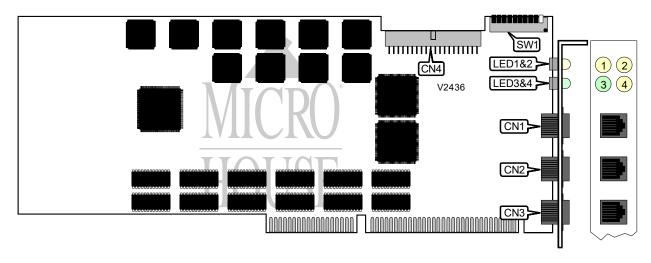

## MOTOROLA, INC. 6520/6560 MPROUTER T1/E1 DUAL PORT CARD

Card Type T1 or E1 CSU/DSU
Chip Set Unidentified
I/O Options MVIP bus

**Transfer Rate** 1.544Mbps x 2 for T1, 2.048Mbps x 2 for E1

Data Bus 16-bit ISA

| CONNECTIONS |          |       |                            |       |  |
|-------------|----------|-------|----------------------------|-------|--|
|             | Function | Label | Function                   | Label |  |
| Line 1      |          | CN1   | Diagnostic port (not used) | CN3   |  |
| Line 2      |          | CN2   | MVIP bus                   | CN4   |  |

| USER CONFIGURABLE SETTINGS          |        |          |  |  |  |
|-------------------------------------|--------|----------|--|--|--|
| Setting                             | Label  | Position |  |  |  |
| í Factory configured - do not alter | SW1/1  | On       |  |  |  |
| í Factory configured - do not alter | SW 1/2 | On       |  |  |  |
| í Factory configured - do not alter | SW 1/3 | On       |  |  |  |
| í Factory configured - do not alter | SW 1/4 | On       |  |  |  |
| í Factory configured - do not alter | SW 1/5 | On       |  |  |  |
| í Factory configured - do not alter | SW 1/6 | Off      |  |  |  |
| í Factory configured - do not alter | SW 1/7 | Off      |  |  |  |
| í Factory configured - do not alter | SW 1/8 | Off      |  |  |  |
| í Factory configured - do not alter |        | Off      |  |  |  |
| í Factory configured - do not alter |        | On       |  |  |  |

| DIAGNOSTIC LED(S) |        |        |                                       |  |  |
|-------------------|--------|--------|---------------------------------------|--|--|
| LED               | Color  | Status | Condition                             |  |  |
| LED1              | Yellow | On     | Carrier signal not detected on line 1 |  |  |
| LED1              | Yellow | Off    | Carrier signal detected on line 1     |  |  |
| LED2              | Yellow | On     | Carrier signal not detected on line 2 |  |  |
| LED2              | Yellow | Off    | Carrier signal detected on line 2     |  |  |
| LED3              | Green  | On     | Card is operating normally            |  |  |
| LED3              | Green  | Off    | Card has failed                       |  |  |
| LED4              | Yellow | On     | Card has failed                       |  |  |
| LED4              | Yellow | Off    | Card is operating normally            |  |  |