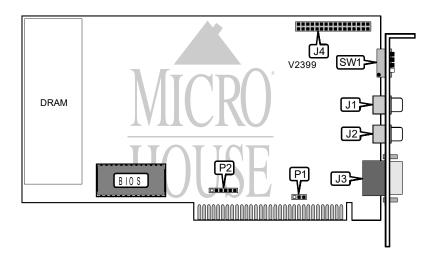

## UNIDENTIFIED CT-8090

Card TypeVideo cardVideo ProcessorUnidentifiedMaximum Onboard Memory256KB DRAM

I/O Options Feature connector, light pen port

Data Bus8-bit ISAVideo Types SupportedEGAHighest Resolution640 x 350

Supported

| CONNECTIONS    |                       |                   |    |  |  |  |  |
|----------------|-----------------------|-------------------|----|--|--|--|--|
| Function       | nction Label Function |                   |    |  |  |  |  |
| Unidentified   | J1                    | Feature connector | J4 |  |  |  |  |
| Unidentified   | J2                    | Light pen port    | P2 |  |  |  |  |
| 9-pin EGA port | J3                    |                   |    |  |  |  |  |

| MONITOR TYPE (EGA PRIMARY) |              |                   |       |       |       |       |  |  |  |
|----------------------------|--------------|-------------------|-------|-------|-------|-------|--|--|--|
| Primary                    | Secondary    | P1                | SW1/1 | SW1/2 | SW1/3 | SW1/4 |  |  |  |
| CGA, 40 x 25               | Monochrome   | Pins 2 & 3 closed | On    | Off   | Off   | On    |  |  |  |
| CGA, 80 x 25               | Monochrome   | Pins 2 & 3 closed | Off   | Off   | Off   | On    |  |  |  |
| EGA, 40 x 25               | Monochrome   | Pins 1 & 2 closed | On    | On    | On    | Off   |  |  |  |
| EGA, 80 x 25               | Monochrome   | Pins 1 & 2 closed | Off   | On    | On    | Off   |  |  |  |
| Monochrome                 | CGA, 40 x 25 | Pins 2 & 3 closed | On    | Off   | On    | Off   |  |  |  |
| Monochrome                 | CGA, 80 x 25 | Pins 2 & 3 closed | Off   | Off   | On    | Off   |  |  |  |

| MONITOR TYPE (EGA SECONDARY) |              |                   |       |       |       |       |  |  |
|------------------------------|--------------|-------------------|-------|-------|-------|-------|--|--|
| Primary                      | Secondary    | P1                | SW1/1 | SW1/2 | SW1/3 | SW1/4 |  |  |
| Monochrome                   | CGA, 40 x 25 | Pins 2 & 3 closed | On    | On    | On    | On    |  |  |
| Monochrome                   | CGA, 80 x 25 | Pins 2 & 3 closed | Off   | On    | On    | On    |  |  |
| Monochrome                   | EGA, 40 x 25 | Pins 1 & 2 closed | On    | Off   | On    | On    |  |  |
| Monochrome                   | EGA, 80 x 25 | Pins 1 & 2 closed | Off   | Off   | On    | On    |  |  |
| CGA, 40 x 25                 | Monochrome   | Pins 2 & 3 closed | On    | On    | Off   | On    |  |  |
| CGA, 80 x 25                 | Monochrome   | Pins 2 & 3 closed | Off   | On    | Off   | On    |  |  |