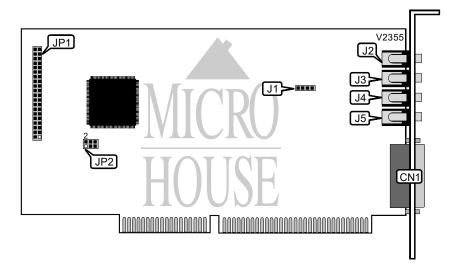

Data Bus 16-bit ISA Floppy drives supported None

| CONNECTIONS         |       |                       |       |  |
|---------------------|-------|-----------------------|-------|--|
| Function            | Label | Function              | Label |  |
| Game/MIDI port      | CN1   | Line in               | J4    |  |
| CD-ROM - audio in   | J1    | Mic in                | J5    |  |
| Powered speaker out | J2    | EIDE CD-ROM interface | JP1   |  |
| Line out            | J3    |                       |       |  |

| EIDE CD-ROM INTERFACE CONFIGURATION |             |      |                   |  |  |
|-------------------------------------|-------------|------|-------------------|--|--|
| Setting                             | I/O Address | IRQ  | JP2               |  |  |
| í Secondary                         | 170h        | 15   | Pins 1 & 2 closed |  |  |
| Primary                             | 1F0h        | 14   | Pins 3 & 4 closed |  |  |
| Disabled                            | None        | None | Pins 5 & 6 closed |  |  |