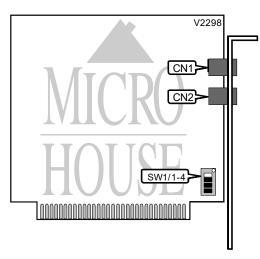

|             | CONNE | CTIONS      | l l   |
|-------------|-------|-------------|-------|
| Function    | Label | Function    | Label |
| Line out/in | CN1   | Line in/out | CN2   |

|             | SERIAL PORT ADDRESS |       |
|-------------|---------------------|-------|
| Setting     | SW1/1               | SW1/2 |
| COM1 (3F8h) | Off                 | Off   |
| COM2 (2F8h) | Off                 | On    |
| COM3 (3E8h) | On                  | Off   |
| COM4 (2E8h) | On                  | On    |

|         | INTERRUPT SELECTION |       |
|---------|---------------------|-------|
| Setting | SW1/3               | SW1/4 |
| 2       | On                  | On    |
| 3       | Off                 | On    |
| 4       | Off                 | Off   |
| 5       | On                  | Off   |