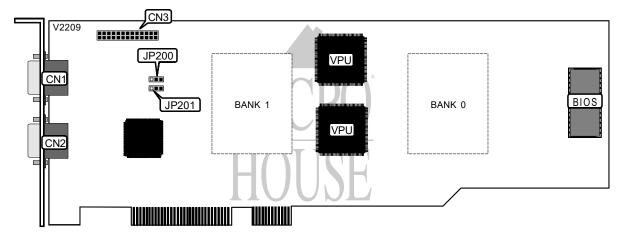

## APPIAN TECHNOLOGY JERONIMO J2

Card Type Video Chip Set Highest Resolution Supported Maximum Video Memory Data Bus Video Types Supported

Video card Cirrus Logic 1280 x 1024 8MB DRAM 32-bit PCI XVGA

| CONNECTIONS              |       |                        |       |  |
|--------------------------|-------|------------------------|-------|--|
| Function                 | Label | Function               | Label |  |
| 15-pin analog video port | CN1   | VESA feature connector | CN3   |  |
| 15-pin analog video port | CN2   |                        |       |  |

| FIX BIOS CONFIGURATION                                                                                |                   |                   |  |  |
|-------------------------------------------------------------------------------------------------------|-------------------|-------------------|--|--|
| Setting                                                                                               | JP200             | JP201             |  |  |
| í Disabled                                                                                            | Pins 1 & 2 closed | Pins 1 & 2 closed |  |  |
| Enabled                                                                                               | Pins 2 & 3 closed | Pins 2 & 3 closed |  |  |
| Note: The FIX BIOS setting should only be used when BIOS problems exist. It permits graphics chips on |                   |                   |  |  |
| the adapter to be addressed differently.                                                              |                   |                   |  |  |

| DRAM CONFIGURATION                         |        |        |  |  |
|--------------------------------------------|--------|--------|--|--|
| Size                                       | Bank 0 | Bank 1 |  |  |
| 4MB                                        | 4MB    | None   |  |  |
| 8MB                                        | 4MB    | 4MB    |  |  |
| Note: The exact chip size is unidentified. |        |        |  |  |