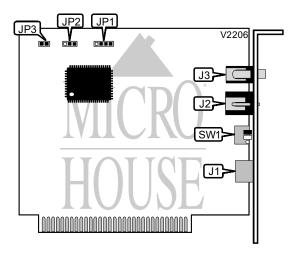

| CONNECTIONS                               |       |                        |       |  |
|-------------------------------------------|-------|------------------------|-------|--|
| Function                                  | Label | Function               | Label |  |
| VGA in                                    | J1    | Internal Sync receiver | JP1   |  |
| Stereo out (Wired 3D-Max glasses)         | J2    | Wired glasses out JP2  |       |  |
| Stereo out (Wireless glasses transmitter) | J3    | Wireless glasses out   | JP3   |  |

| BASE I/O ADDRESS SELECTION |       |       |  |
|----------------------------|-------|-------|--|
| Address                    | SW1/1 | SW1/2 |  |
| 218h                       | Off   | On    |  |
| 258h                       | Off   | Off   |  |
| 318h                       | On    | On    |  |
| 358h                       | On    | Off   |  |