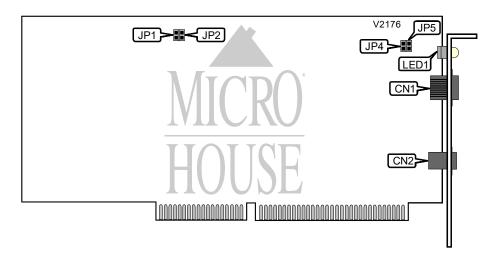

## US ROBOTICS, INC. SPORTSTER ISDN 128K (S/T-INTERFACE)

Card Type ISDN TA
Chip Set Unidentified
Transfer Rate 64Kbps x 2
Data Bus 16-bit ISA
ISDN Protocol Unidentified

Switch Type 5ESS, DMS-100, NI-1

|                        | CONNE | CTIONS     |       |
|------------------------|-------|------------|-------|
| Function               | Label | Function   | Label |
| ISDN S/T interface out | CN1   | Handset in | CN2   |

|         | BASE I/O ADDRESS |        |
|---------|------------------|--------|
| Setting | JP1              | JP2    |
| í 300h  | Open             | Open   |
| 320h    | Closed           | Open   |
| 340h    | Open             | Closed |

|                | ISDN LINE TERMINATION |        |
|----------------|-----------------------|--------|
| Setting        | JP4                   | JP5    |
| í Terminated   | Closed                | Closed |
| Not terminated | Open                  | Open   |

| MISCELLANEOUS TECHNICAL NOTE             |  |
|------------------------------------------|--|
| The function of the LED is unidentified. |  |