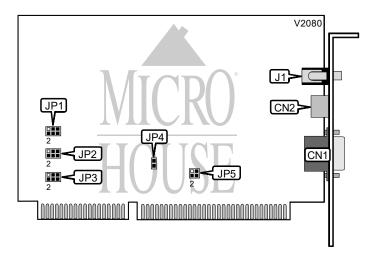

| CONNECTIONS              |       |           |       |
|--------------------------|-------|-----------|-------|
| Function                 | Label | Function  | Label |
| 15-pin analog video port | CN1   | Audio out | J1    |
| Loop-back connector      | CN2   |           |       |

| USER CONFIGURABLE SETTINGS |       |          |
|----------------------------|-------|----------|
| Function                   | Label | Position |
| CD-ROM interface enabled   | JP4   | Closed   |
| CD-ROM interface disabled  | JP4   | Open     |

| DMA CHANNEL SELECTION |                   |                   |  |  |  |
|-----------------------|-------------------|-------------------|--|--|--|
| Channel               | JP1               | JP2               |  |  |  |
| 1                     | Pins 1 & 2 closed | Pins 1 & 2 closed |  |  |  |
| 3                     | Pins 3 & 4 closed | Pins 3 & 4 closed |  |  |  |
| 5                     | Pins 5 & 6 closed | Pins 5 & 6 closed |  |  |  |

| INTERRUPT SELECTION |                     |  |  |  |
|---------------------|---------------------|--|--|--|
| IRQ                 | JP3                 |  |  |  |
| 4 Pins 1 & 2 closed |                     |  |  |  |
| 5                   | 5 Pins 3 & 4 closed |  |  |  |
| 10                  | Pins 5 & 6 closed   |  |  |  |

## FORMOSA INDUSTRIAL COMPUTING, INC. MPEG DECODING CARD MP021

. . . continued from previous page

| ADDRESS CONFIGURATION |                |                |                |  |  |  |
|-----------------------|----------------|----------------|----------------|--|--|--|
| I/O address           | CD-ROM address | JP5/pins 1 & 2 | JP5/pins 3 & 4 |  |  |  |
| 280h - 28Fh           | 280h - 283h    | Closed         | Closed         |  |  |  |
| 2A0h - 2AFh           | 2A0h - 2A3h    | Open           | Closed         |  |  |  |
| 300h - 30Fh           | 300h - 303h    | Closed         | Open           |  |  |  |
| 320h - 32Fh           | 320h - 323h    | Open           | Open           |  |  |  |