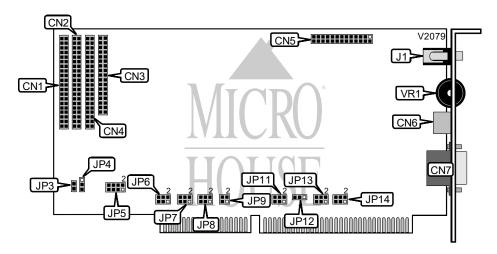

| CONNECTIONS       |       |                          |       |
|-------------------|-------|--------------------------|-------|
| Function          | Label | Function                 | Label |
| CD-ROM interface  | CN1   | Loop-back connector      | CN6   |
| CD-ROM interface  | CN2   | 15-pin analog video port | CN7   |
| CD-ROM interface  | CN3   | Audio out                | J1    |
| CD-ROM interface  | CN4   | Volume                   | VR1   |
| Feature connector | CN5   |                          |       |

Note: The exact orientation of CN1 - CN4 is unidentified. This card supports Panasonic, Mitsumi, Sony, & IDE CD-ROM interfaces.

| USER CONFIGURABLE SETTINGS                       |       |                   |
|--------------------------------------------------|-------|-------------------|
| Function                                         | Label | Position          |
| Factory configured - do not alter                | JP2   | Open              |
| Factory configured - do not alter                | JP3   | Closed            |
| CD-ROM interface disabled                        | JP5   | Pins 1 & 2 open   |
| CD-ROM interface enabled                         | JP5   | Pins 1 & 2 closed |
| Sony/Mitsumi CD-ROM interface select             | JP5   | Pins 3 & 4 open   |
| Panasonic CD-ROM interface select                | JP5   | Pins 3 & 4 closed |
| IDE CD-ROM interface disabled                    | JP5   | Pins 5 & 6 open   |
| IDE CD-ROM interface enabled                     | JP5   | Pins 5 & 6 closed |
| IDE CD-ROM interface secondary address select    | JP5   | Pins 7 & 8 open   |
| IDE CD-ROM interface primary address select      | JP5   | Pins 7 & 8 closed |
| í VDP address is B18h                            | JP12  | Pins 1 & 2 closed |
| VDP address is B28h                              | JP12  | Pins 2 & 3 closed |
| Note: The exact location of JP2 is unidentified. |       |                   |

## FORMOSA INDUSTRIAL COMPUTING, INC. MPEG DECODING CARD MP020

. . . continued from previous page

| IDE CD-ROM INTERFACE CONFIGURATION |    |                   |  |
|------------------------------------|----|-------------------|--|
| Address IRQ JP4                    |    |                   |  |
| 1F0h, 3F6h (Primary)               | 14 | Pins 1 & 2 closed |  |
| 170h, 376h (Secondary)             | 15 | Pins 2 & 3 closed |  |

|         | DMA CHANNEL SELECTION |                   |
|---------|-----------------------|-------------------|
| Channel | JP6                   | JP7               |
| 5       | Pins 1 & 2 closed     | Pins 1 & 2 closed |
| í 6     | Pins 3 & 4 closed     | Pins 3 & 4 closed |
| 7       | Pins 5 & 6 closed     | Pins 5 & 6 closed |

| INTERRUPT SELECTION |                   |  |
|---------------------|-------------------|--|
| IRQ                 | JP8               |  |
| 2/9                 | Pins 3 & 4 closed |  |
| í 7                 | Pins 1 & 2 closed |  |
| 11                  | Pins 5 & 6 closed |  |

| ADDRESS CONFIGURATION |                |                |                |
|-----------------------|----------------|----------------|----------------|
| Board address         | CD-ROM address | JP9/pins 1 & 2 | JP9/pins 3 & 4 |
| 280h - 29Fh           | 280h - 283h    | Closed         | Closed         |
| 2A0h - 2AFh           | 2A0h - 2A3h    | Open           | Closed         |
| 300h - 30Fh           | 300h - 303h    | Closed         | Open           |
| 320h - 32Fh           | 320h - 323h    | Open           | Open           |

| CD-ROM INTERRUPT SELECTION |                   |  |
|----------------------------|-------------------|--|
| IRQ                        | JP11              |  |
| 4                          | Pins 1 & 2 closed |  |
| í 5                        | Pins 3 & 4 closed |  |
| 10                         | Pins 5 & 6 closed |  |

| CD-ROM DMA CHANNEL SELECTION |                   |                   |  |
|------------------------------|-------------------|-------------------|--|
| Channel JP13 JP14            |                   |                   |  |
| 1                            | Pins 1 & 2 closed | Pins 1 & 2 closed |  |
| 3                            | Pins 3 & 4 closed | Pins 3 & 4 closed |  |
| 5                            | Pins 5 & 6 closed | Pins 5 & 6 closed |  |