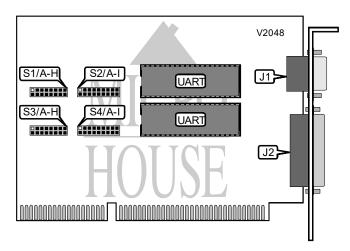

## SIIG, INC. CYBERPRO DUAL I/O

Card TypeSerialChip SetUnidentifiedI/O OptionsSerial ports (2)Data Bus16-bit ISA

| CONNECTIONS                   |    |               |    |  |  |  |  |
|-------------------------------|----|---------------|----|--|--|--|--|
| Function Label Function Label |    |               |    |  |  |  |  |
| Serial port 1                 | J1 | Serial port 2 | J2 |  |  |  |  |