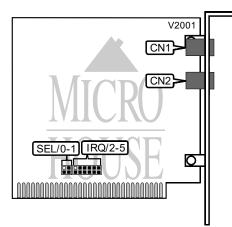

| CONNECTIONS                |       |                            |       |  |  |
|----------------------------|-------|----------------------------|-------|--|--|
| Function                   | Label | Function                   | Label |  |  |
| Line out/in - Unidentified | CN1   | Line in/out - Unidentified | CN2   |  |  |

| SERIAL PORT ADDRESS |        |        |  |  |  |  |
|---------------------|--------|--------|--|--|--|--|
| Setting             | SEL/0  | SEL/1  |  |  |  |  |
| COM1 (3F8h)         | Open   | Open   |  |  |  |  |
| í COM2 (2F8h)       | Closed | Open   |  |  |  |  |
| COM3 (3E8h)         | Open   | Closed |  |  |  |  |
| COM4 (2E8h)         | Closed | Closed |  |  |  |  |

|         |        | INTERRUPT |        |        |
|---------|--------|-----------|--------|--------|
| Setting | IRQ/2  | IRQ/3     | IRQ/4  | IRQ/5  |
| 2       | Closed | Open      | Open   | Open   |
| í 3     | Open   | Closed    | Open   | Open   |
| 4       | Open   | Open      | Closed | Open   |
| 5       | Open   | Open      | Open   | Closed |