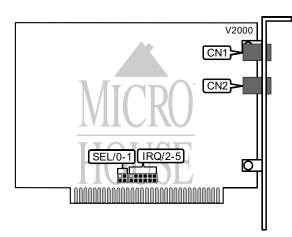

| CONNECTIONS                |       |                            |       |  |  |  |
|----------------------------|-------|----------------------------|-------|--|--|--|
| Function                   | Label | Function                   | Label |  |  |  |
| Line out/in - Unidentified | CN1   | Line in/out - Unidentified | CN2   |  |  |  |

| SERIAL PORT ADDRESS |        |        |  |  |  |  |
|---------------------|--------|--------|--|--|--|--|
| Setting             | SEL/0  | SEL/1  |  |  |  |  |
| COM1 (3F8h)         | Open   | Open   |  |  |  |  |
| í COM2 (2F8h)       | Closed | Open   |  |  |  |  |
| COM3 (3E8h)         | Open   | Closed |  |  |  |  |
| COM4 (2E8h)         | Closed | Closed |  |  |  |  |

| INTERRUPT SELECTION |        |        |        |        |  |  |
|---------------------|--------|--------|--------|--------|--|--|
| Setting             | IRQ/2  | IRQ/3  | IRQ/4  | IRQ/5  |  |  |
| 2                   | Closed | Open   | Open   | Open   |  |  |
| í 3                 | Open   | Closed | Open   | Open   |  |  |
| 4                   | Open   | Open   | Closed | Open   |  |  |
| 5                   | Open   | Open   | Open   | Closed |  |  |