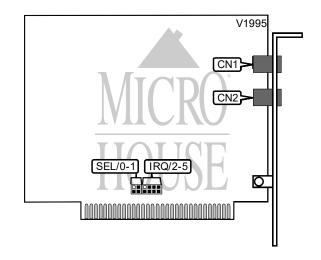

Bell 103/212A

ITU-T V.21, V.22, V.22bis, V.32, V.32bis

ITU-T V.17, V.27ter, V.29 **Fax Modulation Protocol Error** MNP5, V.42, V.42bis

**Correction/Compression** 

| CONNECTIONS                |       |                            |       |  |  |  |
|----------------------------|-------|----------------------------|-------|--|--|--|
| Function                   | Label | Function                   | Label |  |  |  |
| Line out/in - Unidentified | CN1   | Line in/out - Unidentified | CN2   |  |  |  |

| SERIAL PORT ADDRESS |        |        |  |  |  |  |
|---------------------|--------|--------|--|--|--|--|
| Setting             | SEL/0  | SEL/1  |  |  |  |  |
| COM1 (3F8h)         | Open   | Open   |  |  |  |  |
| í COM2 (2F8h)       | Closed | Open   |  |  |  |  |
| COM3 (3E8h)         | Open   | Closed |  |  |  |  |
| COM4 (2E8h)         | Closed | Closed |  |  |  |  |

|         |        | INTERRUPT |        |        |
|---------|--------|-----------|--------|--------|
| Setting | IRQ/2  | IRQ/3     | IRQ/4  | IRQ/5  |
| 2       | Closed | Open      | Open   | Open   |
| í 3     | Open   | Closed    | Open   | Open   |
| 4       | Open   | Open      | Closed | Open   |
| 5       | Open   | Open      | Open   | Closed |