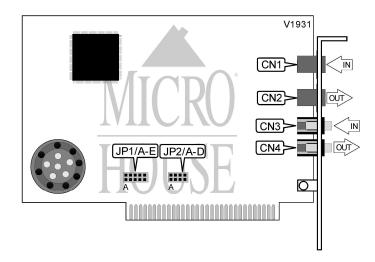

**Data Modulation Protocol** Bell 103/212A

ITU-T V.21, V.22, V.22bis, V.23, V.25, V.32, V.32bis

**Fax Modulation Protocol** Unidentified

MNP5, V.42, V.42bis **Error** 

**Correction/Compression** 

| CONNECTIONS |       |               |       |  |  |  |
|-------------|-------|---------------|-------|--|--|--|
| Function    | Label | Function      | Label |  |  |  |
| Line in     | CN1   | Microphone in | CN3   |  |  |  |
| Line out    | CN2   | Speaker out   | CN4   |  |  |  |

| SERIAL PORT ADDRESS |        |        |        |        |  |  |
|---------------------|--------|--------|--------|--------|--|--|
| Setting             | JP2/A  | JP2/B  | JP2/C  | JP2/D  |  |  |
| COM1 (3F8h)         | Closed | Open   | Open   | Open   |  |  |
| í COM2 (2F8h)       | Open   | Closed | Open   | Open   |  |  |
| COM3 (3E8h)         | Open   | Open   | Closed | Open   |  |  |
| COM4 (2E8h)         | Open   | Open   | Open   | Closed |  |  |

| INTERRUPT |        |        |        |        |        |  |  |  |  |
|-----------|--------|--------|--------|--------|--------|--|--|--|--|
| Setting   | JP1/A  | JP1/B  | JP1/C  | JP1/D  | JP1/E  |  |  |  |  |
| 2         | Closed | Open   | Open   | Open   | Open   |  |  |  |  |
| í 3       | Open   | Closed | Open   | Open   | Open   |  |  |  |  |
| 4         | Open   | Open   | Closed | Open   | Open   |  |  |  |  |
| 5         | Open   | Open   | Open   | Closed | Open   |  |  |  |  |
| 7         | Open   | Open   | Open   | Open   | Closed |  |  |  |  |