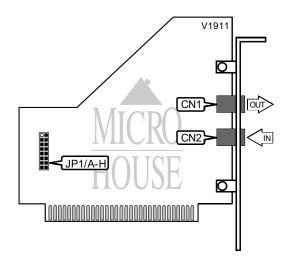

Bell 103/212A

ITU-T V.21, V.22, V.22bis, V.32, V.32bis **Fax Modulation Protocol** 

ITU-T V.17, V.21CH2, V.27ter, V.29

MNP5, V.42bis

**Correction/Compression** 

**Error** 

| CONNECTIONS |       |          |       |  |  |  |
|-------------|-------|----------|-------|--|--|--|
| Function    | Label | Function | Label |  |  |  |
| Line out    | CN1   | Line in  | CN2   |  |  |  |

| SERIAL PORT ADDRESS |        |        |        |        |  |  |
|---------------------|--------|--------|--------|--------|--|--|
| Setting             | JP1/A  | JP1/B  | JP1/C  | JP1/D  |  |  |
| í COM1 (3F8h)       | Closed | Open   | Open   | Open   |  |  |
| COM2 (2F8h)         | Open   | Closed | Open   | Open   |  |  |
| COM3 (3E8h)         | Open   | Open   | Closed | Open   |  |  |
| COM4 (2E8h)         | Open   | Open   | Open   | Closed |  |  |

|         |        | INTERRUPT |        |        |
|---------|--------|-----------|--------|--------|
| Setting | JP1/E  | JP1/F     | JP1/G  | JP1/H  |
| 3       | Closed | Open      | Open   | Open   |
| í 4     | Open   | Closed    | Open   | Open   |
| 5       | Open   | Open      | Closed | Open   |
| 7       | Open   | Open      | Open   | Closed |