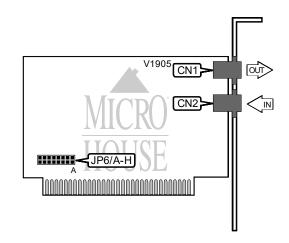

ITU-T V.21, V.22, V.22bis, V.32, V.32bis, V.34

Fax Modulation Protocol ITU-T V.17, V.21CH2, V.27ter, V.29

Error MNP5, V.42, V.42bis

**Correction/Compression** 

| CONNECTIONS |       |          |       |  |  |  |
|-------------|-------|----------|-------|--|--|--|
| Function    | Label | Function | Label |  |  |  |
| Line out    | CN1   | Line in  | CN2   |  |  |  |