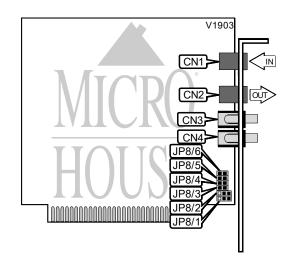

| CONNECTIONS |       |               |       |  |  |
|-------------|-------|---------------|-------|--|--|
| Function    | Label | Function      | Label |  |  |
| Line out    | CN1   | Speaker out   | CN3   |  |  |
| Line in     | CN2   | Microphone in | CN4   |  |  |

| SERIAL PORT ADDRESS |                   |                   |  |  |  |
|---------------------|-------------------|-------------------|--|--|--|
| Setting             | JP8/1             | JP8/2             |  |  |  |
| COM1 (3F8h)         | Pins 1 & 2 closed | Pins 1 & 2 closed |  |  |  |
| COM2 (2F8h)         | Pins 2 & 3 closed | Pins 1 & 2 closed |  |  |  |
| COM3 (3E8h)         | Pins 1 & 2 closed | Pins 2 & 3 closed |  |  |  |
| í COM4 (2E8h)       | Pins 2 & 3 closed | Pins 2 & 3 closed |  |  |  |

|         |        | INTERRUPT |        |        |
|---------|--------|-----------|--------|--------|
| Setting | JP8/3  | JP8/4     | JP8/5  | JP8/6  |
| 2       | Closed | Open      | Open   | Open   |
| í 3     | Open   | Closed    | Open   | Open   |
| 4       | Open   | Open      | Closed | Open   |
| 5       | Open   | Open      | Open   | Closed |