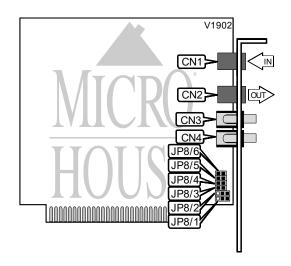

**Data Modulation Protocol** Bell 103A/212A

TU-T V.21, V.22, V.22bis, V.32, V.32bis

Fax Modulation Protocol

ITU-T V.17, V.21CH2, V.27ter, V.29

**Error** MNP5, V.42, V.42bis

**Correction/Compression** 

| CONNECTIONS |       |            |       |  |  |  |
|-------------|-------|------------|-------|--|--|--|
| Function    | Label | Function   | Label |  |  |  |
| Line in     | CN1   | Speaker    | CN3   |  |  |  |
| Line out    | CN2   | Microphone | CN4   |  |  |  |

| SERIAL PORT ADDRESS |                   |                   |  |  |  |  |
|---------------------|-------------------|-------------------|--|--|--|--|
| Setting             | JP8/1             | JP8/2             |  |  |  |  |
| COM1 (3F8h)         | Pins 1 & 2 closed | Pins 1 & 2 closed |  |  |  |  |
| COM2 (2F8h)         | Pins 2 & 3 closed | Pins 1 & 2 closed |  |  |  |  |
| COM3 (3E8h)         | Pins 1 & 2 closed | Pins 2 & 3 closed |  |  |  |  |
| í COM4 (2E8h)       | Pins 2 & 3 closed | Pins 2 & 3 closed |  |  |  |  |

|         |        | INTERRUPT |        |        |
|---------|--------|-----------|--------|--------|
| Setting | JP8/3  | JP8/4     | JP8/5  | JP8/6  |
| 2       | Closed | Open      | Open   | Open   |
| í 3     | Open   | Closed    | Open   | Open   |
| 4       | Open   | Open      | Closed | Open   |
| 5       | Open   | Open      | Open   | Closed |