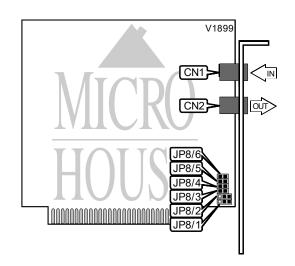

ITU-T V.21, V.22, V.22bis, V.23, V.32, V.32bis, V.32terbo, V.34

Fax Modulation Protocol ITU-T V.17, V.21CH2, V.27ter, V.29

**Error** MNP5, V.42, V.42bis

**Correction/Compression** 

| CONNECTIONS |       |          |       |  |  |
|-------------|-------|----------|-------|--|--|
| Function    | Label | Function | Label |  |  |
| Line in     | CN1   | Line out | CN2   |  |  |

| SERIAL PORT ADDRESS |                   |                   |  |  |  |
|---------------------|-------------------|-------------------|--|--|--|
| Setting             | JP8/1             | JP8/2             |  |  |  |
| COM1 (3F8h)         | Pins 1 & 2 closed | Pins 1 & 2 closed |  |  |  |
| COM2 (2F8h)         | Pins 2 & 3 closed | Pins 1 & 2 closed |  |  |  |
| COM3 (3E8h)         | Pins 1 & 2 closed | Pins 2 & 3 closed |  |  |  |
| í COM4 (2E8h)       | Pins 2 & 3 closed | Pins 2 & 3 closed |  |  |  |

|         |        | INTERRUPT |        |        |
|---------|--------|-----------|--------|--------|
| Setting | JP8/3  | JP8/4     | JP8/5  | JP8/6  |
| 2       | Closed | Open      | Open   | Open   |
| í 3     | Open   | Closed    | Open   | Open   |
| 4       | Open   | Open      | Closed | Open   |
| 5       | Open   | Open      | Open   | Closed |