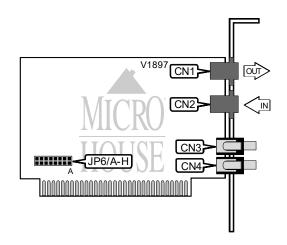

ITU-T V.21, V.22, V.22bis, V.32, V.32bis, V.34

Fax Modulation Protocol ITU-T V.17, V.21CH2, V.27ter, V.29

**Error** MNP5, V.42, V.42bis

**Correction/Compression** 

| CONNECTIONS |          |       |               |       |  |  |  |  |
|-------------|----------|-------|---------------|-------|--|--|--|--|
|             | Function | Label | Function      | Label |  |  |  |  |
| Line out    |          | CN1   | Speaker out   | CN3   |  |  |  |  |
| Line in     |          | CN2   | Microphone in | CN4   |  |  |  |  |