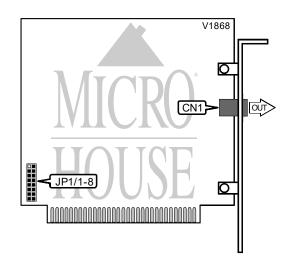

**Correction/Compression** 

| CONNECTIONS |       |  |  |  |  |
|-------------|-------|--|--|--|--|
| Function    | Label |  |  |  |  |
| Line out    | CN1   |  |  |  |  |

| SERIAL PORT ADDRESS |        |        |        |        |  |
|---------------------|--------|--------|--------|--------|--|
| Setting             | JP1/1  | JP1/2  | JP1/4  | JP1/6  |  |
| COM1 (3F8h)         | Open   | Closed | Closed | Open   |  |
| í COM2 (2F8h)       | Open   | Closed | Open   | Closed |  |
| COM3 (3E8h)         | Closed | Open   | Closed | Open   |  |
| COM4 (2E8h)         | Closed | Open   | Open   | Closed |  |

|         |        | INTERRUPT |        |        |
|---------|--------|-----------|--------|--------|
| Setting | JP1/3  | JP1/5     | JP1/7  | JP1/8  |
| í 3     | Open   | Closed    | Open   | Open   |
| 4       | Closed | Open      | Open   | Open   |
| 5       | Open   | Open      | Closed | Open   |
| 7       | Open   | Open      | Open   | Closed |