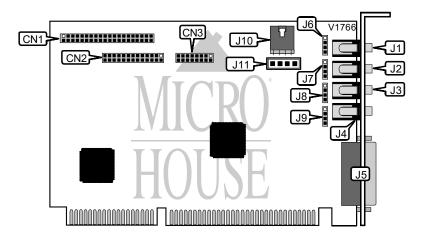

## KYE INTERNATIONAL CORPORATION SOUND MAKER 16PNP

Card Type Sound card
Chip Set Unidentified
Maximum Onboard Memory N/A

I/O Options CD-ROM audio (2), CD-ROM interface, game/MIDI port, line in (2), line

out (2), microphone (2), speaker/headphone (2), 3D connector,

wavetable 16-bit ISA

Data Bus 16-b Floppy drives supported N/A

| CONNECTIONS          |       |                   |       |
|----------------------|-------|-------------------|-------|
| Function             | Label | Function          | Label |
| IDE CD-ROM interface | CN1   | Game/MIDI port    | J5    |
| Wavetable            | CN2   | Speaker/headphone | J6    |
| 3D connector         | CN3   | Line out          | J7    |
| Speaker/headphone    | J1    | Line in           | J8    |
| Line out             | J2    | Mic in            | J9    |
| Line in              | J3    | IDE CD - audio in | J10   |
| Mic in               | J4    | CD - audio in     | J11   |