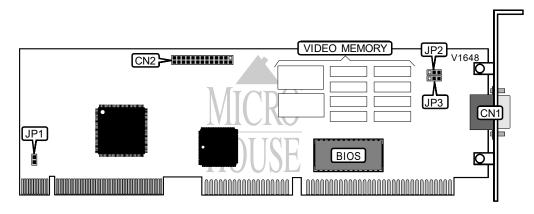

| CONNECTIONS              |       |                   |       |  |
|--------------------------|-------|-------------------|-------|--|
| Function                 | Label | Function          | Label |  |
| 15-pin analog video port | CN1   | Feature connector | CN2   |  |

| USER CONFIGURABLE SETTINGS                             |     |                   |  |  |
|--------------------------------------------------------|-----|-------------------|--|--|
| Setting                                                |     | Position          |  |  |
| í IRQ9 enabled                                         | JP1 | Closed            |  |  |
| IRQ9 disabled                                          | JP1 | Open              |  |  |
| í VLB write wait state is the same as the mother board |     | Pins 1 & 2 closed |  |  |
| VLB write wait state 1                                 |     | Pins 2 & 3 closed |  |  |
| í VLB read wait select state 1                         |     | Pins 2 & 3 closed |  |  |
| VLB read wait select state 2                           | JP3 | Pins 1 & 2 closed |  |  |