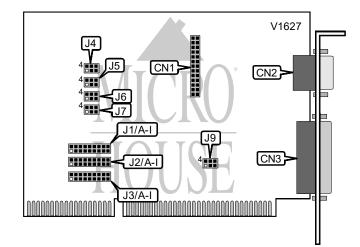

Card Type Chip Set Data Bus I/O Options Parallel/serial Unidentified 16-bit ISA Parallel port, serial ports (2)

| CONNECTIONS   |       |               |       |  |  |
|---------------|-------|---------------|-------|--|--|
| Function      | Label | Function      | Label |  |  |
| Serial port 2 | CN1   | Parallel port | CN3   |  |  |
| Serial port 1 | CN2   |               |       |  |  |

| DMA CHANNEL |                          |  |  |  |  |
|-------------|--------------------------|--|--|--|--|
| Setting     | Jð                       |  |  |  |  |
| DMA1        | Pins 1 & 2, 4 & 5 closed |  |  |  |  |
| DMA3        | Pins 2 & 3, 5 & 6 closed |  |  |  |  |

| PARALLEL PORT ADDRESS |                          |  |  |  |  |  |
|-----------------------|--------------------------|--|--|--|--|--|
| Setting               | J4                       |  |  |  |  |  |
| LPT1 (378h)           | Pins 1 & 2, 5 & 6 closed |  |  |  |  |  |
| LPT2 (278h)           | Pins 1 & 2, 4 & 5 closed |  |  |  |  |  |
| LPT3 (3BCh)           | Pins 2 & 3, 4 & 5 closed |  |  |  |  |  |
| Disabled              | Pins 2 & 3, 5 & 6 closed |  |  |  |  |  |

|         | PARALLEL PORT INTERRUPT |        |        |        |        |        |        |        |        |  |
|---------|-------------------------|--------|--------|--------|--------|--------|--------|--------|--------|--|
| Setting | J1/A                    | J1/B   | J1/C   | J1/D   | J1/E   | J1/F   | J1/G   | J1/H   | J1/I   |  |
| 2/9     | Closed                  | Open   |  |
| 3       | Open                    | Closed | Open   |  |
| 4       | Open                    | Open   | Closed | Open   | Open   | Open   | Open   | Open   | Open   |  |
| 5       | Open                    | Open   | Open   | Closed | Open   | Open   | Open   | Open   | Open   |  |
| 7       | Open                    | Open   | Open   | Open   | Closed | Open   | Open   | Open   | Open   |  |
| 10      | Open                    | Open   | Open   | Open   | Open   | Closed | Open   | Open   | Open   |  |
| 11      | Open                    | Open   | Open   | Open   | Open   | Open   | Closed | Open   | Open   |  |
| 12      | Open                    | Open   | Open   | Open   | Open   | Open   | Open   | Closed | Open   |  |
| 15      | Open                    | Open   | Open   | Open   | Open   | Open   | Open   | Open   | Closed |  |

## QUATECH, INC. MMP-100

... continued from previous page

| PARALLEL PORT MODE            |                          |  |  |  |  |  |
|-------------------------------|--------------------------|--|--|--|--|--|
| Setting                       | J5                       |  |  |  |  |  |
| Normal                        | Pins 2 & 3, 5 & 6 closed |  |  |  |  |  |
| EPP                           | Pins 2 & 3, 4 & 5 closed |  |  |  |  |  |
| ECP (Not software selectable) | Pins 1 & 2, 5 & 6 closed |  |  |  |  |  |
| ECP (Software selectable)     | Pins 1 & 2, 4 & 5 closed |  |  |  |  |  |

| SERIAL PORT 1 ADDRESS |                          |  |  |  |  |
|-----------------------|--------------------------|--|--|--|--|
| Setting               | J6                       |  |  |  |  |
| COM1 (3F8h)           | Pins 1 & 2, 4 & 5 closed |  |  |  |  |
| COM2 (2F8h)           | Pins 1 & 2, 5 & 6 closed |  |  |  |  |
| COM3 (3E8h)           | Pins 2 & 3, 4 & 5 closed |  |  |  |  |
| Disabled              | Pins 2 & 3, 5 & 6 closed |  |  |  |  |

| SERIAL PORT 2 ADDRESS |                          |  |  |  |  |  |
|-----------------------|--------------------------|--|--|--|--|--|
| Setting               | J7                       |  |  |  |  |  |
| COM1 (3F8h)           | Pins 1 & 2, 5 & 6 closed |  |  |  |  |  |
| COM2 (2F8h)           | Pins 1 & 2, 4 & 5 closed |  |  |  |  |  |
| COM4 (2E8h)           | Pins 2 & 3, 4 & 5 closed |  |  |  |  |  |
| Disabled              | Pins 2 & 3, 5 & 6 closed |  |  |  |  |  |

|         | SERIAL PORT 1 INTERRUPT |        |        |        |        |        |        |        |        |  |
|---------|-------------------------|--------|--------|--------|--------|--------|--------|--------|--------|--|
| Setting | J2/A                    | J2/B   | J2/C   | J2/D   | J2/E   | J2/F   | J2/G   | J2/H   | J2/I   |  |
| 2/9     | Closed                  | Open   |  |
| 3       | Open                    | Closed | Open   |  |
| 4       | Open                    | Open   | Closed | Open   | Open   | Open   | Open   | Open   | Open   |  |
| 5       | Open                    | Open   | Open   | Closed | Open   | Open   | Open   | Open   | Open   |  |
| 7       | Open                    | Open   | Open   | Open   | Closed | Open   | Open   | Open   | Open   |  |
| 10      | Open                    | Open   | Open   | Open   | Open   | Closed | Open   | Open   | Open   |  |
| 11      | Open                    | Open   | Open   | Open   | Open   | Open   | Closed | Open   | Open   |  |
| 12      | Open                    | Open   | Open   | Open   | Open   | Open   | Open   | Closed | Open   |  |
| 15      | Open                    | Open   | Open   | Open   | Open   | Open   | Open   | Open   | Closed |  |

| SERIAL PORT 2 INTERRUPT |        |        |        |        |        |        |        |        |        |
|-------------------------|--------|--------|--------|--------|--------|--------|--------|--------|--------|
| Setting                 | J3/A   | J3/B   | J3/C   | J3/D   | J3/E   | J3/F   | J3/G   | J3/H   | J3/I   |
| 2/9                     | Closed | Open   |
| 3                       | Open   | Closed | Open   |
| 4                       | Open   | Open   | Closed | Open   | Open   | Open   | Open   | Open   | Open   |
| 5                       | Open   | Open   | Open   | Closed | Open   | Open   | Open   | Open   | Open   |
| 7                       | Open   | Open   | Open   | Open   | Closed | Open   | Open   | Open   | Open   |
| 10                      | Open   | Open   | Open   | Open   | Open   | Closed | Open   | Open   | Open   |
| 11                      | Open   | Open   | Open   | Open   | Open   | Open   | Closed | Open   | Open   |
| 12                      | Open   | Closed | Open   |
| 15                      | Open   | Closed |