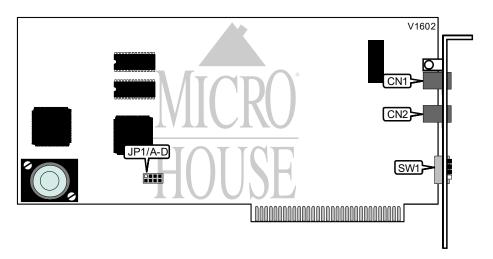

**Error Correction/Compression** 

| CONNECTIONS |          |         |          |  |  |  |
|-------------|----------|---------|----------|--|--|--|
| Purpos      | Location | Purpos  | Location |  |  |  |
| Line out    | CN1      | Line in | CN2      |  |  |  |

| BASE I/O ADDRESS SELECTION |       |       |       |       |  |  |
|----------------------------|-------|-------|-------|-------|--|--|
| Port                       | SW1/1 | SW1/2 | SW1/3 | SW1/4 |  |  |
| COM1: (3F8h)               | On    | Off   | Off   | Off   |  |  |
| COM2: (2F8h)               | Off   | On    | Off   | Off   |  |  |
| COM3: (3E8h)               | Off   | Off   | On    | Off   |  |  |
| í COM4: (2E8h)             | Off   | Off   | Off   | On    |  |  |

| INTERRUPT SELECTION |        |        |        |        |  |  |
|---------------------|--------|--------|--------|--------|--|--|
| IRQ                 | JP1/A  | JP1/B  | JP1/C  | JP1/D  |  |  |
| 2                   | Open   | Open   | Open   | Closed |  |  |
| í3                  | Closed | Open   | Open   | Open   |  |  |
| 4                   | Open   | Closed | Open   | Open   |  |  |
| 5                   | Open   | Open   | Closed | Open   |  |  |