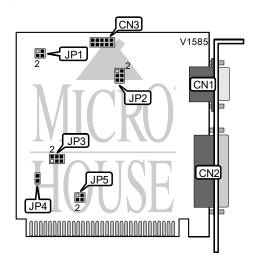

## DTK COMPUTER, INC. PTI-210

Card Type Chipset Controller I/O Options Maximum DRAM Serial card Unidentified

Parallel port, serial port (2)

DRAM N/A

| CONNECTIONS          |          |                              |          |  |
|----------------------|----------|------------------------------|----------|--|
| Purpos :             | Location | Purpos ;                     | Location |  |
| 9-pin serial port    | CN1      | 10-pin serial port interface | CN3      |  |
| 25-pin parallel port | CN2      |                              |          |  |

| AT COMPATIBLE PARALLEL PORT INTERRUPT CONFIGURATION                              |        |                   |
|----------------------------------------------------------------------------------|--------|-------------------|
| IRQ                                                                              | JP4    | JP5               |
| í 7                                                                              | Open   | Pins 3 & 4 closed |
| 5                                                                                | Closed | Pins 1 & 2 closed |
| Note: When selecting IRQ7 in XT mode JP4 can be configured to be open or closed. |        |                   |

| SERIAL PORT 1 & 2 CONFIGURATION |               |                   |                          |  |
|---------------------------------|---------------|-------------------|--------------------------|--|
| Serial port 1                   | Serial port 2 | JP1               | JP2                      |  |
| COM1 (3F8h)                     | COM2 (2F8h)   | Pins 1 & 3 closed | Pins 2 & 4, 3 & 5 closed |  |
| COM2 (2F8h)                     | COM1 (3F8h)   | Pins 1 & 3 closed | Pins 1 & 3, 4 & 6 closed |  |
| COM3 (3E8h)                     | COM4 (2E8h)   | Pins 2 & 4 closed | Pins 2 & 4, 3 & 5 closed |  |
| COM4 (2E8h)                     | COM3 (3E8h)   | Pins 2 & 4 closed | Pins 1 & 3, 4 & 6 closed |  |

## DTK COMPUTER, INC. PTI-210

. . . continued from previous page.

| SERIAL PORT 1 INTERRUPT CONFIGURATION |                   |  |
|---------------------------------------|-------------------|--|
| IRQ JP3                               |                   |  |
| í 4                                   | Pins 2 & 4 closed |  |
| 3                                     | Pins 4 & 6 closed |  |

| SERIAL PORT 2 INTERRUPT CONFIGURATION |                   |  |
|---------------------------------------|-------------------|--|
| IRQ                                   | JP3               |  |
| í 3                                   | Pins 3 & 5 closed |  |
| 4                                     | Pins 1 & 3 closed |  |