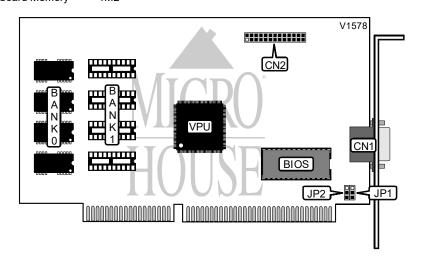

## BEHAVIOR TECH COMPUTER CORPORATION BTC-1580 REV. K

Category Video Video Types Supported XVGA Video Processor Oak Te

Video Types Supported
Video Processor
Video Processor
Oak Technologies
1024 x 768
Data Bus Type
Memory Type
Maximum Onboard Memory
1MB

| CONNECTIONS              |          |                       |          |  |
|--------------------------|----------|-----------------------|----------|--|
| Purpos :                 | Location | Purpos :              | Location |  |
| 15-pin analog video port | CN1      | VGA feature connector | CN2      |  |

| MONITOR TYPE CONFIGURATION |                   |  |  |  |
|----------------------------|-------------------|--|--|--|
| Setting                    | JP1               |  |  |  |
| í SVGA                     | Pins 2 & 3 closed |  |  |  |
| VESA                       | Pins 1 & 2 closed |  |  |  |

| MONITOR MODE CONFIGURATION |                   |  |  |
|----------------------------|-------------------|--|--|
| Setting                    | JP2               |  |  |
| í Interlaced               | Pins 1 & 2 closed |  |  |
| Non-interlaced             | Pins 2 & 3 closed |  |  |

| DRAM CONFIGURATION |              |                   |  |  |
|--------------------|--------------|-------------------|--|--|
| Size               | Bank (       | Bank <sup>-</sup> |  |  |
| 512KB              | (4) 256K x 4 | NONE              |  |  |
| 1MB                | (4) 256K x 4 | (4) 256K x 4      |  |  |