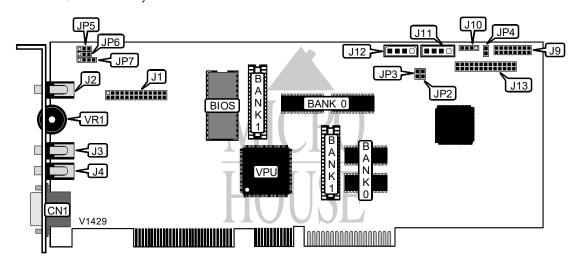

| CONNECTIONS                 |          |                         |          |  |  |
|-----------------------------|----------|-------------------------|----------|--|--|
| Purpos :                    | Location | Purpos :                | Location |  |  |
| 15-pin analog video port    | CN1      | Mitsumi CD - audio in   | J11      |  |  |
| VGA feature connector       | J1       | Panasonic CD - audio in | J12      |  |  |
| Line out                    | J2       | Wavetable interface     | J13      |  |  |
| Mic in                      | J3       | PC speaker in           | JP4      |  |  |
| Line in                     | J4       | 4-pin audio connector   | JP7      |  |  |
| 16-pin game port initerface | J9       | Volume                  | VR1      |  |  |
| Sony CD - audio in          | J10      |                         |          |  |  |

| AUDIO BASE ADDRESS SELECTION |        |        |  |  |
|------------------------------|--------|--------|--|--|
| Addres                       | JP2    | JP3    |  |  |
| 220h - 233h                  | Closed | Closed |  |  |
| 240h - 253h                  | Closed | Open   |  |  |
| 260h - 273h                  | Open   | Closed |  |  |
| 280h - 293h                  | Open   | Open   |  |  |

## ASUS COMPUTER INTERNATIONAL PCI-AV868

...continued from previous page

| AUDIO OUTPUT SELECTION |                   |                   |  |  |
|------------------------|-------------------|-------------------|--|--|
| Settinç                | JP5               | JP6               |  |  |
| Line out               | Pins 1 & 2 closed | Pins 1 & 2 closed |  |  |
| Speaker out            | Pins 2 & 3 closed | Pins 2 & 3 closed |  |  |

| DRAM CONFIGURATION |              |                   |  |  |
|--------------------|--------------|-------------------|--|--|
| Size               | Bank (       | Bank <sup>*</sup> |  |  |
| 1MB                | (4) 256K x 8 | NONE              |  |  |
| 2MB                | (4) 256K x 8 | (2) 256K x 16     |  |  |