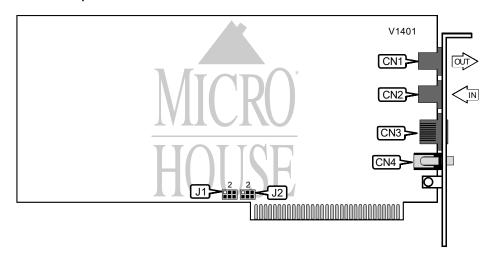

ITU-T V.21, V.22, V.22bis, V.23, V.32, V.32bis, V.34

Rockwell V.FC

Fax Modulation Protocol ITU-T V.17, V.21CH2, V.27ter, V.29

Error Correction/Compression MNP5, V.42, V.42bis

| CONNECTIONS |          |                      |          |  |
|-------------|----------|----------------------|----------|--|
| Purpos      | Location | Purpos               | Location |  |
| Line out    | CN1      | Diagnostic connector | CN3      |  |
| Line in     | CN2      | Speaker              | CN4      |  |

| BASE I/O ADDRESS SELECTION |    |                          |                   |  |
|----------------------------|----|--------------------------|-------------------|--|
| ort                        | ₹Q | J1                       | J2                |  |
| COM1: (3F8h)               | 4  | Pins 2 & 3, 5 & 6 closed | Pins 4 & 5 closed |  |
| COM2: (3E8h)               | 3  | Pins 1 & 2, 5 & 6 closed | Pins 1 & 2 closed |  |
| COM3: (2F8h)               | 4  | Pins 2 & 3, 4 & 5 closed | Pins 4 & 5 closed |  |
| COM4: (2E8h)               | 3  | Pins 1 & 2, 4 & 5 closed | Pins 1 & 2 closed |  |
| COM3: (2F8h)               | 2  | Pins 2 & 3, 4 & 5 closed | Pins 2 & 3 closed |  |
| COM4: (2E8h)               | 2  | Pins 1 & 2, 4 & 5 closed | Pins 2 & 3 closed |  |
| COM3: (3E8h)               | 5  | Pins 2 & 3, 4 & 5 closed | Pins 5 & 6 closed |  |
| COM4: (2E8h)               | 5  | Pins 1 & 2, 4 & 5 closed | Pins 5 & 6 closed |  |