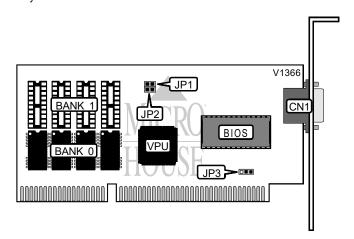

## UNIDENTIFIED RTVGA-V3-91020-A

Category Video Types Supported Video Processor

Highest Resolution Supported
Data Bus Type
Memory Type
Maximum Onboard Memory

Video XVGA

Realtek RTG3106 1280 x 1024 16-bit ISA DRAM 1MB

| CONNECTIONS              |          |  |
|--------------------------|----------|--|
| Purpose                  | Location |  |
| 15-pin analog video port | CN1      |  |

| RESOLUTION (1024 x 768) MODE CONFIGURATION |        |  |
|--------------------------------------------|--------|--|
| Mode                                       | JP1    |  |
| í Interlaced                               | Open   |  |
| Non-interlaced                             | Closed |  |

| ADDRESS DECODING CONFIGURATION |        |  |
|--------------------------------|--------|--|
| Speed                          | JP2    |  |
| í Unlatched (Fast)             | Open   |  |
| Latched (Slow)                 | Closed |  |

| INTERRUPT SELECTION |                   |  |  |
|---------------------|-------------------|--|--|
| IRQ                 | JP3               |  |  |
| 2/9                 | Pins 1 & 2 closed |  |  |
| 7                   | Pins 2 & 3 closed |  |  |

## UNIDENTIFIED RTVGA-V3-91026-A

...continued from previous page

| DRAM CONFIGURATION |              |                   |
|--------------------|--------------|-------------------|
| Memor              | Bank (       | Bank <sup>*</sup> |
| 512KB              | (4) 256K x 4 | NONE              |
| 1MB                | (4) 256K x 4 | (4) 256K x 4      |