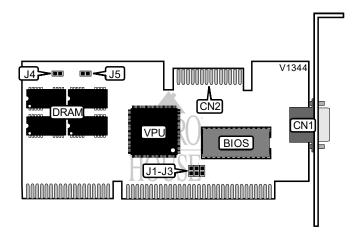

## **ESCOM AG VGA-CARD**

Category Video Types Supported Video Processor

Highest Resolution Supported
Data Bus Type
Memory Type
Maximum Onboard Memory

Video

XVGA Trident TVGA9000 1024 x 768 16-bit ISA DRAM 512KB

| CONNECTIONS              |          |                       |          |  |
|--------------------------|----------|-----------------------|----------|--|
| Purpos :                 | Location | Purpos :              | Location |  |
| 15-pin analog video port | CN1      | VGA feature connector | CN2      |  |

| SCAN RATE CONFIGURATION |        |  |  |  |
|-------------------------|--------|--|--|--|
| Rate                    | J5     |  |  |  |
| í <48.7KHz              | Closed |  |  |  |
| ≥48.7KHz                | Open   |  |  |  |

| AUTODETECT CONFIGURATION |        |  |  |  |
|--------------------------|--------|--|--|--|
| Setting                  | J4     |  |  |  |
| í Enabled                | Open   |  |  |  |
| Disabled                 | Closed |  |  |  |

| BUS TYPE SELECTION |        |        |        |  |  |
|--------------------|--------|--------|--------|--|--|
| <sup>-</sup> уре   | J1     | J2     | J3     |  |  |
| í 16-bit           | Open   | Open   | Open   |  |  |
| 8-bit              | Closed | Closed | Closed |  |  |