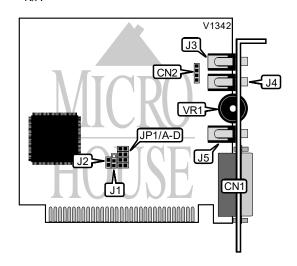

## ESCOMAG MULTIMEDIA SOUNDKARTE (ESPOWER 2.7)

Card Type Chipset Controller I/O Options Maximum DRAM Sound card
Aztech AZTSB0792
Audio out, CD-ROM audio, game/MIDI port, line in, microphone in, volume

| CONNECTIONS    |          |           |          |  |  |  |
|----------------|----------|-----------|----------|--|--|--|
| Purpos :       | Location | Purpos ;  | Location |  |  |  |
| Game/MIDI port | CN1      | Mic in    | J4       |  |  |  |
| CD audio in    | CN2      | Audio out | J5       |  |  |  |
| Line in        | J3       | Volume    | VR1      |  |  |  |

| BASE I/O ADDRESS SELECTION |                   |  |  |  |  |
|----------------------------|-------------------|--|--|--|--|
| Address                    | J1                |  |  |  |  |
| í 220h                     | Pins 2 & 3 closed |  |  |  |  |
| 240h                       | Pins 1 & 2 closed |  |  |  |  |

| GAME PORT CONFIGURATION |        |  |  |  |
|-------------------------|--------|--|--|--|
| Setting                 | J2     |  |  |  |
| Enabled                 | Open   |  |  |  |
| Disabled                | Closed |  |  |  |

## ESCOMAG MULTIMEDIA SOUNDKARTE (ESPOWER 2.7)

. . . continued from previous page.

| INTERRUPT SELECTION |        |        |        |        |  |  |
|---------------------|--------|--------|--------|--------|--|--|
| IRQ                 | JP1/A  | JP1/B  | JP1/C  | JP1/D  |  |  |
| í 7                 | Open   | Open   | Open   | Closed |  |  |
| 2                   | Closed | Open   | Open   | Open   |  |  |
| 3                   | Open   | Closed | Open   | Open   |  |  |
| 5                   | Open   | Open   | Closed | open   |  |  |