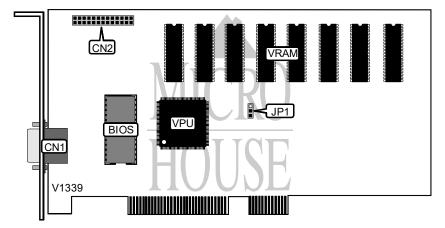

| CONNECTIONS              |          |                       |          |  |
|--------------------------|----------|-----------------------|----------|--|
| Purpos 🔅                 | Location | Purpos 🕴              | Location |  |
| 15-pin analog video port | CN1      | VGA feature connector | CN2      |  |
|                          |          |                       |          |  |
| VGA CONFIGURATION        |          |                       |          |  |
| Setting                  |          | JP1                   |          |  |

| Setting    | JP1               |  |
|------------|-------------------|--|
| í Disabled | Pins 2 & 3 closed |  |
| Enabled    | Pins 1 & 2 closed |  |