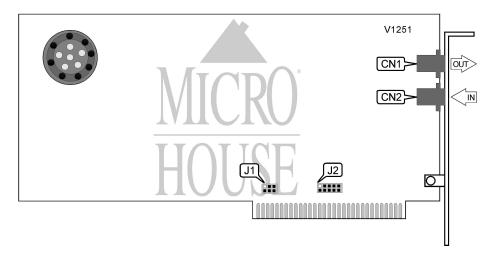

ITU-T V.22, V.22bis, V.23, V.32, V.32bis, V.25

ITU-T V.17, V.21CH2, V.27ter, V.29 **Fax Modulation Protocol** 

MNP5, V.42, V.42bis Error Correction/Compression

| CONNECTIONS |          |          |          |  |  |  |
|-------------|----------|----------|----------|--|--|--|
| Purpos      | Location | Purpos   | Location |  |  |  |
| Line in     | CN2      | Line out | CN1      |  |  |  |