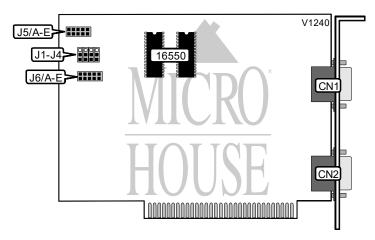

## U.S. ROBOTICS, INC. HIGH SPEED DUAL ASYNCHRONOUS SERIAL BOARD

Card Type Chipset Controller I/O Options Maximum DRAM

Serial card 165550AN UART Serial port (2) N/A

| CONNECTIONS       |          |                   |          |  |
|-------------------|----------|-------------------|----------|--|
| Purpos :          | Location | Purpos :          | Location |  |
| 9-pin serial port | CN1      | 9-pin serial port | CN2      |  |

| SERIAL PORT CHANNEL A CONFIGURATION |                   |                   |                   |                   |  |
|-------------------------------------|-------------------|-------------------|-------------------|-------------------|--|
| Setting                             | J1                | J2                | J3                | J4                |  |
| í COM1: (3F8h)                      | Pins 1 & 2 closed | Open              | Open              | Open              |  |
| COM2: (3E8h)                        | Open              | Pins 1 & 2 closed | Open              | Open              |  |
| COM3: (2F8h)                        | Open              | Open              | Pins 1 & 2 closed | Open              |  |
| COM4: (2E8h)                        | Open              | Open              | Open              | Pins 1 & 2 closed |  |

| SERIAL PORT CHANNEL B CONFIGURATION |                   |                   |                   |                   |  |  |
|-------------------------------------|-------------------|-------------------|-------------------|-------------------|--|--|
| Setting                             | J1                | J2                | J3                | J4                |  |  |
| í COM2: (3E8h)                      | Open              | Pins 2 & 3 closed | Open              | Open              |  |  |
| COM1: (3F8h)                        | Pins 2 & 3 closed | Open              | Open              | Open              |  |  |
| COM3: (2F8h)                        | Open              | Open              | Pins 2 & 3 closed | Open              |  |  |
| COM4: (2E8h)                        | Open              | Open              | Open              | Pins 2 & 3 closed |  |  |

## U.S. ROBOTICS, INC. HIGH SPEED DUAL ASYNCHRONOUS SERIAL BOARD

. . . continued from previous page.

| CHANNEL A INTERRUPT SELECTION |        |        |        |        |        |
|-------------------------------|--------|--------|--------|--------|--------|
| IRQ                           | J5/A   | J5/B   | J5/C   | J5/D   | J5/E   |
| í 4                           | Open   | Open   | Closed | Open   | Open   |
| 2                             | Closed | Open   | Open   | Open   | Open   |
| 3                             | Open   | Closed | Open   | Open   | Open   |
| 5                             | Open   | Open   | Open   | Closed | Open   |
| 7                             | Open   | Open   | Open   | Open   | Closed |

| CHANNEL B INTERRUPT SELECTION |        |        |        |        |        |
|-------------------------------|--------|--------|--------|--------|--------|
| IRQ                           | J6/A   | J6/B   | J6/C   | J6/D   | J6/E   |
| í3                            | Open   | Closed | Open   | Open   | Open   |
| 2                             | Closed | Open   | Open   | Open   | Open   |
| 4                             | Open   | Open   | Closed | Open   | Open   |
| 5                             | Open   | Open   | Open   | Closed | Open   |
| 7                             | Open   | Open   | Open   | Open   | Closed |