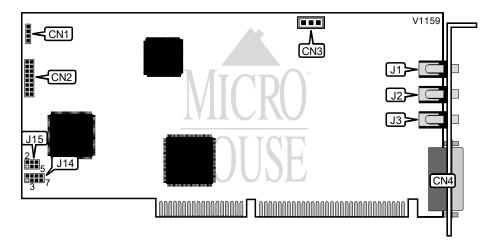

| CONNECTIONS             |          |             |          |
|-------------------------|----------|-------------|----------|
| Purpos :                | Location | Purpos :    | Location |
| 4-pin connector         | CN1      | Line in     | J1       |
| 16-pin CD-ROM interface | CN2      | Speaker out | J2       |
| CD-ROM - audio in       | CN3      | Mic in      | J3       |
| Game/MIDI port          | CN4      |             |          |

| INTERRUPT SELECTION |                   |  |  |
|---------------------|-------------------|--|--|
| IRQ                 | J14               |  |  |
| ſ3                  | Pins 7 & 8 closed |  |  |
| 4                   | Pins 5 & 6 closed |  |  |
| 5                   | Pins 3 & 4 closed |  |  |
| 6                   | Pins 1 & 2 closed |  |  |

| BASE I/O ADDRESS SELECTION |                          |  |  |
|----------------------------|--------------------------|--|--|
| Address                    | J15                      |  |  |
| í 340h                     | Pins 1 & 3, 2 & 4 closed |  |  |
| 300h                       | Pins 3 & 5, 4 & 6 closed |  |  |
| 310h                       | Pins 1 & 3, 4 & 6 closed |  |  |
| 330h                       | Pins 3 & 5, 2 & 4 closed |  |  |