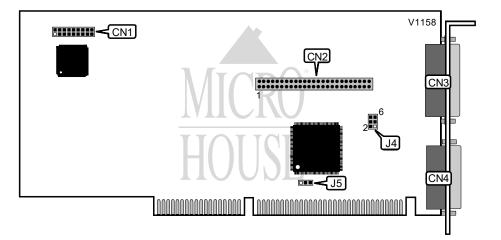

## MEDIA VISION TECHNOLOGY, INC. M E M P H I S

Card Type Chipset Controller I/O Options Maximum DRAM

Sound card Unidentified Game/MIDI port, interface cable connector, SCSI interface N/A

| CONNECTIONS           |          |                                       |          |  |
|-----------------------|----------|---------------------------------------|----------|--|
| Purpos 🔅              | Location | Purpose                               | Location |  |
| 20-pin connector      | CN1      | Proprietary interface cable connector | CN3      |  |
| 50-pin SCSI interface | CN2      | Game/MIDI port                        | CN4      |  |

| BOARD ID CONFIGURATION |               |               |               |  |  |
|------------------------|---------------|---------------|---------------|--|--|
| ID                     | J4/pins 1 & 2 | J4/pins 3 & 4 | J4/pins 5 & 6 |  |  |
| 0                      | Open          | Open          | N/A           |  |  |
| 1                      | Closed        | Open          | N/A           |  |  |
| 2                      | Open          | Closed        | N/A           |  |  |
| 3                      | Closed        | Closed        | N/A           |  |  |
| 4                      | N/A           | N/A           | Closed        |  |  |

| DMA SHARING CONFIGURATION |                   |  |  |
|---------------------------|-------------------|--|--|
| Setting                   | J5                |  |  |
| í Enabled                 | Pins 1 & 2 closed |  |  |
| Disabled                  | Pins 2 & 3 closed |  |  |