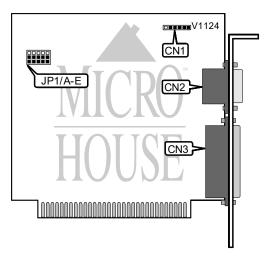

| CONNECTIONS              |          |               |          |  |
|--------------------------|----------|---------------|----------|--|
| Purpos +                 | Location | Purpos 🕴      | Location |  |
| Light pen                | CN1      | Parallel port | CN3      |  |
| 15-pin analog video port | CN2      |               |          |  |