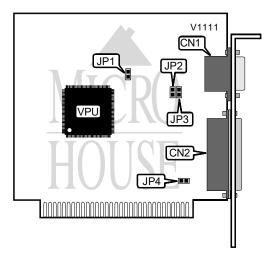

## GVC TECHNOLOGIES, INC. TD3088 HERCULES CARD

Category Video Types Supported Video Processor Highest Resolution Supported Data Bus Type Memory Type Maximum Onboard Memory

Video Monochrome Unidentified 720 x348 8-bit ISA DRAM 64KB

| CONNECTIONS                  |          |               |    |        |  |
|------------------------------|----------|---------------|----|--------|--|
| Purpos >                     | Location | Purpos +      | Lo | cation |  |
| 15-pin analog video port     | CN1      | Parallel port | (  | CN2    |  |
|                              |          |               |    |        |  |
| PARALLEL PORT ADDRESS SELECT |          |               |    |        |  |
| Addrog                       |          |               |    |        |  |

| Addres   | JP2    | JP3    |
|----------|--------|--------|
| LPT1     | Open   | Open   |
| LPT2     | Closed | Open   |
| LPT3     | Open   | Closed |
| Disabled | Closed | Closed |

| FACTORY CONFIGURED JUMPERS |              |  |  |  |
|----------------------------|--------------|--|--|--|
| Jumper                     | Setting      |  |  |  |
| JP1                        | Unidentified |  |  |  |
| JP4                        | Unidentified |  |  |  |