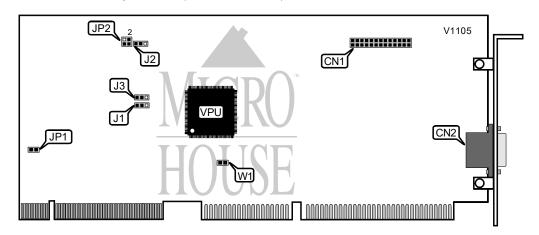

## QDI COMPUTER, INC. S3VGA PS805

Category Video Types Supported Video Processor Video **XVGA** Unidentified Highest Resolution Supported
Data Bus Type
Memory Type
Maximum Onboard Memory 1280 x 1024 VESA local bus DRAM

2MB (location unidentified)

| CONNECTIONS           |          |                          |          |
|-----------------------|----------|--------------------------|----------|
| Purpos ;              | Location | Purpos :                 | Location |
| VGA feature connector | CN1      | 15-pin analog video port | CN2      |

| INTERRUPT  |        |
|------------|--------|
| IRQ9       | JP1    |
| í Disabled | Open   |
| Enabled    | Closed |

| DAC ACCESS TIMING |                   |  |
|-------------------|-------------------|--|
| Setting J3        |                   |  |
| í Primary         | Pins 1 & 2 closed |  |
| Alternate         | Pins 2 & 3 closed |  |

| REFRESH RATE                                     |                   |                   |
|--------------------------------------------------|-------------------|-------------------|
| Rate                                             | J1                | J2                |
| í H-sync 43Hz (interlaced), V-sync up to 36KHz   | Pins 1 & 2 closed | Pins 1 & 2 closed |
| H-sync 70Hz (non-interlaced), V-sync up to 57KHz | Pins 2 & 3 closed | Pins 2 & 3 closed |
| H-sync 60Hz (non-interlaced), V-sync up to 48KHz | Pins 2 & 3 closed | Pins 1 & 2 closed |
| H-sync 56Hz (non-interlaced), V-sync up to 39KHz | Pins 1 & 2 closed | Pins 2 & 3 closed |

## QDI COMPUTER, INC. S3VGA PS805

...continued from previous page

| BANK ORDER SELECTION |                          |  |
|----------------------|--------------------------|--|
| Order                | JP2                      |  |
| í Normal             | Pins 1 & 3, 2 & 4 closed |  |
| Reversed             | Pins 1 & 2, 3 & 4 closed |  |

| FACTORY CONFIGUED SETTINGS |         |  |
|----------------------------|---------|--|
| Jumper                     | Setting |  |
| W1                         | Open    |  |