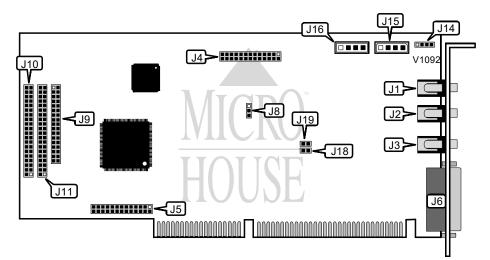

| CONNECTIONS         |          |                            |          |
|---------------------|----------|----------------------------|----------|
| Purpos 🔅            | Location | Purpos 🕴                   | Location |
| Line in             | J1       | Sony CD-ROM interface      | J9       |
| Mic in              | J2       | Mitsumi CD-ROM interface   | J10      |
| Line out            | J3       | Panasonic CD-ROM interface | J11      |
| Wavetable connector | J4       | Sony CD - audio in         | J14      |
| Wavetable connector | J5       | Panasonic CD - audio in    | J15      |
| Game/MIDI port      | J6       | Mitsumi CD - audio in      | J16      |

| DMA SHARING CONFIGURATION |                   |  |  |
|---------------------------|-------------------|--|--|
| Setting                   | J8                |  |  |
| í No DMA sharing          | Pins 2 & 3 closed |  |  |
| DMA sharing               | Pins 1 & 2 closed |  |  |

## MEDIA VISION TECHNOLOGY, INC. DELUXE SOUND CARD

... continued from previous page.

| MPU 401 CONFIGURATION   |        |  |  |
|-------------------------|--------|--|--|
| Setting                 | J18    |  |  |
| í Enabled               | Open   |  |  |
| Disabled                | Closed |  |  |
|                         |        |  |  |
| GAME PORT CONFIGURATION |        |  |  |
| Setting                 | J19    |  |  |
| í Enabled               | Open   |  |  |
| Disabled                | Closed |  |  |