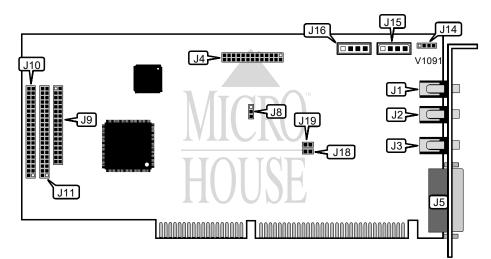

Maximum DRAM

| CONNECTIONS           |          |                            |          |
|-----------------------|----------|----------------------------|----------|
| Purpos 🤅              | Location | Purpos 🕴                   | Location |
| Line in               | J1       | Mitsumi CD-ROM interface   | J10      |
| Mic in                | J2       | Panasonic CD-ROM interface | J11      |
| Line out              | J3       | Sony CD - audio in         | J14      |
| Wavetable connector   | J4       | Panasonic CD - audio in    | J15      |
| Game/MIDI port        | J5       | Mitsumi CD - audio in      | J16      |
| Sony CD-ROM interface | J9       |                            |          |

| DMA SHARING CONFIGURATION |                   |  |  |
|---------------------------|-------------------|--|--|
| Setting                   | J8                |  |  |
| í No DMA sharing          | Pins 2 & 3 closed |  |  |
| DMA sharing               | Pins 1 & 2 closed |  |  |

## MEDIA VISION TECHNOLOGY, INC. GETTING STARTED (SANYO 94A/123)

... continued from previous page.

| MPU 401 CONFIGURATION   |        |  |  |
|-------------------------|--------|--|--|
| Setting                 | J18    |  |  |
| í Enabled               | Open   |  |  |
| Disabled                | Closed |  |  |
|                         |        |  |  |
| GAME PORT CONFIGURATION |        |  |  |
| Setting                 | J19    |  |  |
| í Enabled               | Open   |  |  |
| Disabled                | Closed |  |  |