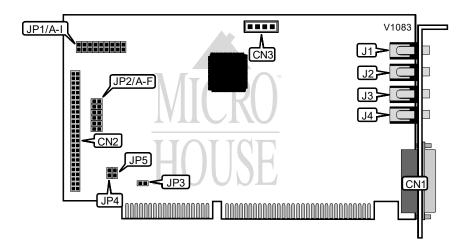

**Maximum DRAM** 

| CONNECTIONS      |          |          |          |
|------------------|----------|----------|----------|
| Purpos :         | Location | Purpos : | Location |
| Game/MIDI port   | CN1      | Line out | J2       |
| CD-ROM interface | CN2      | Line in  | J3       |
| CD - audio in    | CN3      | Mic in   | J4       |
| Speaker out      | J1       |          |          |

|         | I/O PORT ADDRESS SELECTION |        |
|---------|----------------------------|--------|
| Address | JP4                        | JP5    |
| í 530h  | Closed                     | Closed |
| 604h    | Open                       | Closed |
| E80h    | Closed                     | Open   |
| F40h    | Open                       | Open   |

## MULTIWAVE INNOVATION, INC. AUDIO WAVE 16 AISP(SCSI)

. . . continued from previous page.

| GAME PORT I/O ADDRESS SELECTION |  |  |
|---------------------------------|--|--|
| Address JP1/A                   |  |  |
| í 201h Open                     |  |  |
| 200h - 207h Closed              |  |  |

| MIDI PORT I/O ADDRESS |        |        |  |  |
|-----------------------|--------|--------|--|--|
| Address               | JP1/B  | JP1/C  |  |  |
| í 330h - 331h         | Open   | Open   |  |  |
| 300h - 301h           | Closed | Closed |  |  |
| 310h - 311h           | Open   | Closed |  |  |
| 320h - 321h           | Closed | Open   |  |  |

| MIDI PORT CONFIGURATION |  |  |
|-------------------------|--|--|
| Setting JP1/D           |  |  |
| í Enabled Open          |  |  |
| Disabled Closed         |  |  |

|         | SOUND BLASTER I/O PC | RT ADDRESS SELECTION |        |
|---------|----------------------|----------------------|--------|
| Address | JP1/E                | JP1/F                | JP1/G  |
| í 220h  | Open                 | Open                 | Open   |
| 220h    | Closed               | Open                 | Closed |
| 210h    | Closed               | Closed               | Open   |
| 230h    | Closed               | Open                 | Open   |
| 240h    | Open                 | Closed               | Closed |
| 250h    | Open                 | Closed               | Open   |
| 260h    | Open                 | Open                 | Closed |

| FM MODE CONFIGURATION |  |  |
|-----------------------|--|--|
| Setting JP1/H         |  |  |
| í Enabled OPen        |  |  |
| Disabled Closed       |  |  |

| GAME MODE CONFIGURATION |        |  |
|-------------------------|--------|--|
| Setting JP1/I           |        |  |
| í Enabled Open          |        |  |
| Disabled                | Closed |  |

| CD-ROM I/O PORT ADDRESS SELECTION |  |  |
|-----------------------------------|--|--|
| Address JP3                       |  |  |
| í 340h Open                       |  |  |
| 320h Closed                       |  |  |

## MULTIWAVE INNOVATION, INC. AUDIO WAVE 16 AISP(SCSI)

. . . continued from previous page.

| MIDI INTERRUPT SELECTION                              |        |        |        |
|-------------------------------------------------------|--------|--------|--------|
| IRQ                                                   | JP2/A  | JP2/B  | JP2/C  |
| í 2/9                                                 | Open   | Open   | Closed |
| 5                                                     | Closed | Open   | Open   |
| 7                                                     | Open   | Closed | Open   |
| Disabled                                              | Open   | Open   | Open   |
| Note: MIDI interrupt is used only for SCSI interface. |        |        |        |

| SCSI INTERRUPT SELECTION |        |        |        |  |
|--------------------------|--------|--------|--------|--|
| IRQ                      | JP2/D  | JP2/E  | JP2/F  |  |
| í 15                     | Open   | Open   | Closed |  |
| 5                        | Closed | Open   | Open   |  |
| 12                       | Open   | Closed | Open   |  |
| Disabled                 | Open   | Open   | Open   |  |